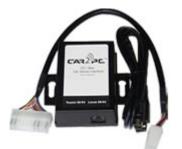

## Support: Manual [EN] | Drivers | Winamp-Plugin | Media Player-Plugin | Connector Types

Direct sound connection will ensure the best sound quality non compromised by FM transmitter or cassette adapter. Control your Car PC or laptop directly from the car stereo (head unit), switch between playlists, genres, artists, albums or favorites. Choose different plugins with different behavior for WinAmp, Windows Media Player or some other multimedia software. Just plug the device into the back of your stereo and connect it to your Car PC via USB cable and you should be all set ! Play back any multimedia track you have on your Car PC !

USB connection makes it simple to attach to any modern PC or laptop. Single universal cable makes installation simple and sleek without messing with several cables !

Simple installation ensures that all you need to know is how to pull out your existing car stereo. Everything else is included and ready to go even by a newbie ! Even if you don not install the software you still will be able to use Car2PC adapter with Car PC or laptop. Just plug the audio jack in and that's it !

| Car2PC -Toyota, Lexus, Scion    |                                                       |
|---------------------------------|-------------------------------------------------------|
|                                 |                                                       |
| Compability with original radio | - Lexus 04-06                                         |
|                                 | - Scion 03-06                                         |
|                                 | - Toyota 4 Runner 03-06                               |
|                                 | - Toyota Celica 03-06                                 |
|                                 | - Toyota Corolla 05-06                                |
|                                 | - Toyota Highlander 03-06                             |
|                                 | - Toyota MR2 03-06                                    |
|                                 | - Toyota Sequoia 04-06                                |
|                                 | - Toyota Tacoma 04-06                                 |
|                                 | - Toyota Avalon 2005                                  |
|                                 | - Toyota Camry 05-06                                  |
|                                 | - Toyota Landcruiser 03-06                            |
|                                 | - Toyota Sienna 04-06                                 |
|                                 | Toyota Solara 04-06                                   |
|                                 | - Toyota Tundra 03-06                                 |
|                                 | Toyota : only cars without navigation !               |
| Scope of supply                 | - Car2PC Adapter CAR2PC-TOY                           |
|                                 | - OEM compatible harness to connect to car stereo TOY |
|                                 | - USB/3.55mm jack connector cable for PC              |
|                                 | - DriversCD                                           |
|                                 |                                                       |